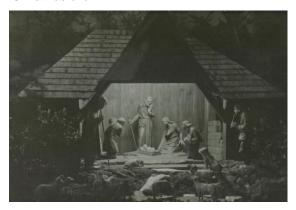

# **Works of Anton Kramer**

Self-portrait aquarell

Drawing red chalk

Drawing charcoal

Sculptue sandstone

Christmas crib

Drawing charcoal

Sculpture