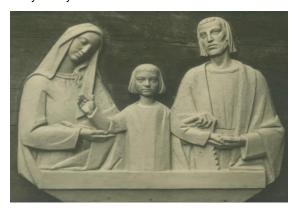

Monk with child

Jesus

Church Kuppenheim

Holy family

MA CO

Relief christmas crib

Cloister

Church altar