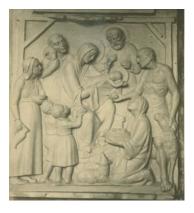

Monk with child

Jesus

Church Kuppenheim

Holy family

MA CO

Relief christmas crib

Cloister

Church altar